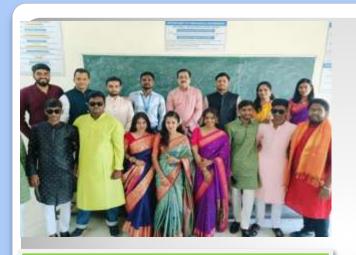

# Traditional Day:

Traditional day was celebrated to showcase our cultural richness and elegance at TSSM's BSCOER Poly, Narhe, Pune on 21/02/2025.